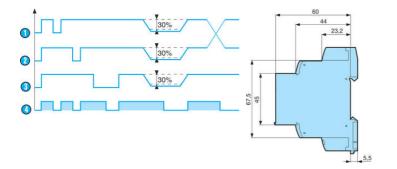

## **PRODUCT DESCRIPTION**

Control relay for phase monitoring with voltage regeneration (returned voltage) up to 70 % of the measurement voltage. Adjustable switch at the front for adjustment of correct voltage in 3-phase networks. The switch's position is not registered until the operating voltage is switched on. If the switch position is changed during operation, all LEDs (LED indication) begin to flash but the unit will continue to function normally with the voltage that was set at the most recent power connection. The relay monitors the correct phase sequence between the three phases or if any phase is lacking (measured U<0.7xUn), 70 % of the returned voltage. If the operating voltage is switched on with a measured fault, the relay remains deactivated. Green LED (Un) indicates supply voltage OK. Yellow LED (R) indicates active relay output.