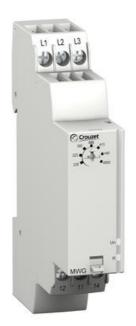

## CROUZET - 3 PHASE, PHASE CONTROL MWG

84873022 MWG PHASE CONTROL RELAY

- Triggers alarm when phase sequence or phase interruption faults occurs
- Adjustable line voltage
- Measures returned voltage to 70 %
- 17.5 mm cabinet with DIN rail

## **PRODUCT DESCRIPTION**

Control relay for phase monitoring with voltage regeneration (returned voltage) up to 70 % of the measurement voltage. Adjustable switch at the front for adjustment of correct voltage in 3-phase networks. The switch's position is not registered until the operating voltage is switched on. If the switch position is changed during operation, all LEDs (LED indication) begin to flash but the unit will continue to function normally with the voltage that was set at the most recent power connection. The relay monitors the correct phase sequence between the three phases or if any phase is lacking (measured U<0.7xUn), 70 % of the returned voltage. If the operating voltage is switched on with a measured fault, the relay remains deactivated. Green LED (Un) indicates supply voltage OK. Yellow LED (R) indicates active relay output.