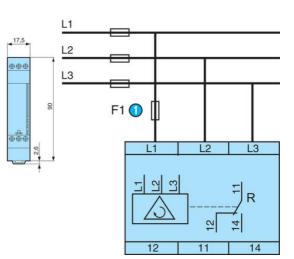

## **PRODUCT DESCRIPTION**

Control relay for phase monitoring with voltage regeneration (returned voltage) up to 70 % of the measurement voltage. Adjustable switch at the front for adjustment of correct voltage in 3-phase networks. The switch's position is not registered until the operating voltage is switched on. If the switch position is changed during operation, all LEDs (LED indication) begin to flash but the unit will continue to function normally with the voltage that was set at the most recent power connection. The relay monitors the correct phase sequence between the three phases or if any phase is lacking (measured U<0.7xUn), 70 % of the returned voltage. If the operating voltage is switched on with a measured fault, the relay remains deactivated. Green LED (Un) indicates supply voltage OK. Yellow LED (R) indicates active relay output.